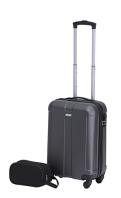

## 2pc Luggage Set - 20" Hardside Luggage & Toiletry Kit

Model: PS2PCHSTP

Manufacturer: PremiumBag

**MSRP:** \$140.00

- Triple Play 20" hardside luggage with 4 wheels for easy mobility
- Fully lined interior with zippered compartments
- · Retractable handle system adjusts for user height
- Molded handle grip and top carry handle
- Zipper lock provides extra safety for contents
- Use the Toiletry kit for your personal care essentials
- Zipper opening to main compartment with side carry handle
- Luggage made of durable ABS material
- Toiletry kit made of 600 Denier polyester
- Luggage dimensions: 20" x 14" x 9"
- Toiletry dimensions: 10" x 5" x 4"