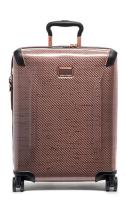

## Tegra-Lite Continental Expandable 4 Wheeled Carry-On, Blush

Model: 144792-4482 Manufacturer: TUMI

**MSRP:** \$975.00

- · Long-lasting build with recycled materials
- · Protective bumpers add durability
- Split case zip entry to main compartment
- 3-Stage telescoping handle
- 4 Spinner wheels provide easy maneuverability
- Interior features compression straps
- Recycled material fabric lining
- Zipper expansion with anti-wrap construction
- Built-in TSA combination lock.
- Tegris exterior
- Luggage tag
- Expands up to 2"
- TUMI Tracer program helps reunite customers with lost or stolen luggage
- 42-Liter capacity
- Dimensions: 21.8" x 16" x 9"