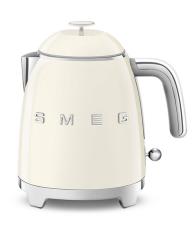

## 50's Retro-Style Electric Mini Kettle, Cream

Model: KLF05CRUS Manufacturer: Smeg

MSRP: \$190.00

- Smeg kitchen appliances offer retro, Italian style carried from its founding in 1948
- The Mini Kettle is perfect for kitchens with limited spaces
- Use in the dorm, home office, hotel and more
- Fast boiling supported by 1400 watts of power
- Double wall internal stainless steel maintains temperature longer
- 360-Degree swivel base with non-slip feet
- Manual opening with 80-degree angle
- Automatically switches off at 212F/100C
- Water level indicator
- Concealed heating element
- 0.8-Liter capacity
- Built-in cord wrap