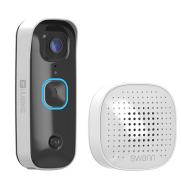

## SwannBuddy4K Wireless Video Doorbell

Model: SWIFI-4KBUDDY-GL Manufacturer: Swann

**MSRP:** \$199.99

- 100% Wireless operation up to 3 month battery use per charge
- Wide 165-degree view with 1:1 aspect ratio to see what's on the ground
- Crystal clear 4K full HD color video
- True Detect heat and motion trigger alerts and recording
- Save clips to micro SD card slot and 1-day free cloud backup
- 2-Way audio to talk or warn
- Chime unit with 6 chimes to choose from
- Swann Security app
- Night vision: up to 16ft
- Chime for indoor only
- Includes: Chime unit
- 32GB microSD card
- Magnetic mounting stand
- Charging cable
- 2 AA Batteries (for chime)