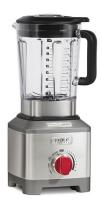

## **Pro Performance Blender**

Model: WGBL200S Manufacturer: Wolf Gourmet MSRP: \$689.00

- A powerful blender creates delicious drinks, smoothies, soups and more
- 2.2 Peak horsepower mower powers through ice
- 4 Program settings: Smoothie, Ice Crush, Puree and Soup
- Variable manual speed dial with pulse supports precision control
- Stainless steel construction with an all-metal drive
- 64oz Tritan shatterproof jar has a soft touch handle
- Convenient ounce and metrics markings
- Spill proof, vented lid
- Emulsion dosing cup supports more control
- Quiet operation
- Fits under standard-size cabinets