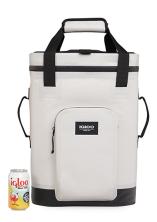

## **Trailmate 24 Can Backpack, Bone**

Model: 62208-I Manufacturer: Igloo MSRP: \$149.99

- MaxCold Ultra insulation 20mm HDPE foam keeps food and drinks colder
- Durable, welded exterior features a 600D coated polyester material
- Exterior resists dirt, stand and water for long lasting use
- Spacious zippered main compartment opens wide
- Smooth-glide water resistant zippers with corded pulls
- $\bullet\,$  Padded shoulder straps and back panel with breathable mesh
- Features grab pull handle and top carry handles
- Built-in bottle opener
- Crushproof EVA top and bottom
- Welded, insulated liner is leak resistant
- Fits up to 24 cans