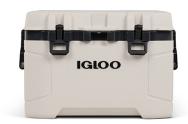

## Trailmate 50qt Cooler, Bone

**Model:** 50215

Manufacturer: Igloo

MSRP: \$129.99

• Extra-thick 1.5" foam insulated walls and lid

- Cool Riser Technology elevates cooler body away from hot
- Sure-Lock rubber latches to fasten with two fingers
- Swing-up bail handle with textured grip
- · Oversized, heavy-duty hinges add durability
- Lid features locking plate and leak resistant gasket
- Threaded drain plug with stainless steel tether
- Self-draining cup holders in lid
- UV inhibitors for sun protection
- Made in the USA
- 50-Quart capacity holds up to 81 cans
- Dimensions: 25.7"L x 18.08"W x 16.7"H