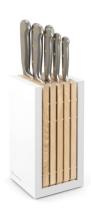

## Classic 8pc Designer Knife Block Set, Velvet Oyster

Model: 1091770711 Manufacturer: Wusthof

**MSRP:** \$880.00

- Classic Wusthof knives offer a broad range of chopping solutions
- Precision forged from a single-piece of steel and hardened to 58 Rockwell
- Laser controlled, precision sharpening for a blade that stays sharper longer
- Full bolster for balance and safety with finger guard protection
- Triple-riveted handles with embedded Wusthof Trident logo
- Knife block dimensions: 5"L x 5"W x 9.75"H
- · Recommend hand wash only
- Includes: 3.5" Paring knife
- 5" Serrated Utility knife
- 6" Utility knife
- 6" Chef's knife
- 7" Santoku knife
- 8" Chef's knife
- 9" Bread knife
- Designer knife block