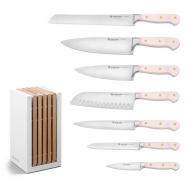

## Classic 8pc Designer Knife Block Set, Pink Himalayan Salt

Model: 1091770714 Manufacturer: Wusthof

MSRP: \$880.00

- Classic Wusthof knives offer a broad range of chopping solutions
- Precision forged from a single-piece of steel and hardened to 58 Rockwell
- Laser controlled, precision sharpening for a blade that stays sharper longer
- Full bolster for balance and safety with finger guard protection
- Triple-riveted handles with embedded Wusthof Trident logo
- Knife block dimensions: 5"L x 5"W x 9.75"H
- · Recommend hand wash only
- Includes: 3.5" Paring knife
- 5" Serrated Utility knife
- 6" Utility knife
- 6" Chef's knife
- 7" Santoku knife
- 8" Chef's knife
- 9" Bread knife
- Designer knife block