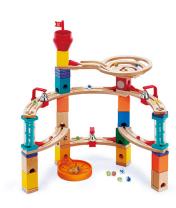

## Quadrilla Castle Escape Wooden Marble Run Set, Ages 4+ Years

**Model:** E6019

Manufacturer: Hape

**MSRP:** \$99.99

- Let your creativity flow with endless possibilities in this 102piece set
- Escape the castle's rotary tower with two transparent stairways
- Marbles make their way down the rail and sound three hanging bells
- Build fantastic tracks that offer new challenges and grow imagination
- Download the Hape Quadrilla app for step-by-step instructions
- Fully interchangeable among sets and use standard 5/8" or 15mm marbles
- Develops imagination, problem-solving, counting, color and more
- Oppenheim Toy Portfolio Platinum award winner
- Recommended ages 4 years and up