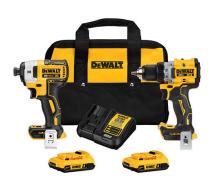

## 20V MAX Brushless 2-Tool Combo Kit w/ 2 Batteries - Drill/Driver & Impact Driver

Model: DCK248D2 Manufacturer: DeWalt

MSRP: \$492.99

- 1/2" Drill/Driver offers pro-level speed control
- Variable trigger and 2-speed settings
- Performs 0-650 and 0-2,000 RPMs
- 3-Position, 3 Mode LED with up to 20 Lumens
- 15 Clutch positions
- Complete tough jobs with 1/4" hex chuck
- Sleeve accepts 1" biit tips
- 3 LEDs with 20-second delay after trigger release
- No load speed: 0-1,000, 2,000 and 3,250 RPMs
- Max torque: 240, 1,500 and 1,825 ft-lbs
- 0-3,800 Impact rate per minute
- Includes: 1/2" Brushless drill/driver
- 1/4" Brushless Impact driver
- (2) 20V MAX 2.0Ah batteries
- Battery charger
- Kit bag