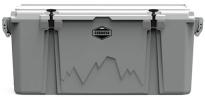

## Basecamp 128qt Hard Cooler, Scree

Model: CCXLGG-128 Manufacturer: Cordova MSRP: \$479.99

- American made from design to finished product built in Idaho USA
- Certified Bear Resistant
- Top Loader Latches
- Anti-slip Goat Feet won't budge and lift from surfaces
- Advanced Delrin drain plug engineered to keep cooler tightly sealed
- Patented lid lock keeps lid up and locked in place at 70degrees and 90-degrees
- Anodized aluminum handles lock in place when carrying
- Bottle opener
- 128-Quart capacity holds up to 120 cans
- Interior dimensions: 37"L x 14.5"W x 15.5"H
- Exterior dimensions: 46"L x 19.5"W x 19.75"H