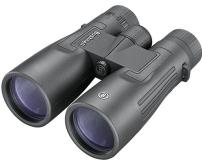

## **Legend 12x50 Binoculars**

Model: BB1250W Manufacturer: Bushnell MSRP: \$277.45

- Legend binoculars offer updated ergonomics and lighter weight than its predecessor
- IPX7 Waterproof construction takes on the toughest elements
- Fully multi-coated, all glass optics enhances contrast, resolution and light transmission
- Soft touch rubber and easy grip texture
- 12x Magnification and 50mm Objective lens
- BaK-4 Prism glass
- Roof prism system
- EXO Barrier protective lens coating
- Close focus: 6.1 M
- Exit pupil: 4.1mm
- Eye relief: 0.583"
- Twist-up eye cups
- Lead-free glass
- Locking diopter
- Tripod adaptable (tripod NOT included)