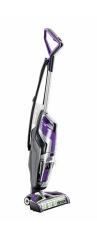

## CrossWave Pet Pro Multi-Surface Wet/Dry Vacuum

**Model:** 2306A

Manufacturer: Bissell

**MSRP:** \$269.99

- Tangle-free brushroll minimizes pet hair wrapping
- Fingertip controls seamlessly switches from rug clean mode to hard floor
- Two tank technology clean and dirty water separated
- On-Demand Trigger applies the right amount of solution
- · Use on tile, wood floors, carpet, rugs and more
- Pet hair strainer
- · Swivel head
- 12" Cleaning path
- 4.4 Amp power rating
- 25ft Power cord
- 14.5oz Dirt cup capacity
- Includes: Two 8oz Multi-Surface Pet Formula
- Two Tangle-free brushrolls
- Rinse & Clean out storage tray