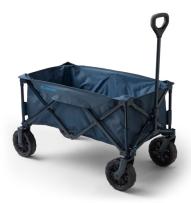

## Alpaca Gear Wagon, Slate Blue

**Model:** 149396-E264 **Manufacturer:** Gregory **MSRP:** \$249.95

- Heavy-duty case keeps dirt and mud out of your vehicle
- Oversized powder coated frame with custom bushings is rust resistant and reliable
- Dual-layer fabric construction made from blended, recycled fabrics
- Durable coated mesh bottom with removable floor
- Two-part molded handle
- Dual water bottle pockets and large slip pocket
- 8" All terrain wheels
- Folds for storage and secures with aluminum hook
- Reflective gear loops on sides
- 250lb Weight carry capacity (with floor installed)
- Provides 140L (4 cubic feet) of storage capacity
- Includes rain cover