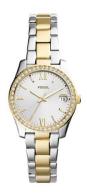

## Ladies Scarlette Two-Tone Stainless Steel Watch, Silver Dial

Model: ES4319 Manufacturer: Fossil MSRP: \$150.00

- Scarlette watches are bold with sparkling accents in a classic silhouette
- Stainless steel, two-tone bracelet
- Silver-tone dial with gold-tone three hands, hour markers and Roman numerals
- Stainless steel, gold-tone bezel is fully lined with sparkling crystals
- Day of the month window
- Double push button, fold over closure
- Bracelet circumference: 175 +/- 5mm
- Bracelet width: 16mm
- Case size: 32mm
- Case thickness: 10mm
- Water resistant to 50 M
- 2-Year manufacturer limited warranty