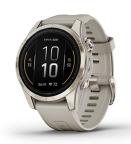

## epix Pro (Gen 2) 42mm Smartwatch, Sapphire Ed, Soft Gold w/ Light Sand Band

Model: 010-02802-10 Manufacturer: Garmin

**MSRP:** \$999.99

- Battery life up to 10 days in smartwatch mode
  Built-in LED flashlight with red safety light
- Hill Score and Endurance Score1.2" Sapphire AMOLED display
- Gain visual race predictor set pace, play race day strategy and more
- Gauge performance, track activities, enjoy multi-navigation and track health
- Power Manager for battery life performance
- Receive smart notifications
- Water resistant to 100 M
- Sapphire crystal lens
- Soft gold stainless steel bezel
- Light sand silicone strap
- Case size: 42 x 42 x 14.2mm
- Strap fits wrists 108-182mm in circumference