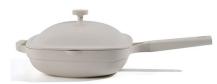

## 10" 4qt Nonstick Ceramic Cast Aluminum Saute Pan w/ SS Basket, Cream

Model: LP-8095CRM

Manufacturer: Gourmet Edge

**MSRP:** \$79.99

- Gourmet Edge nonstick ceramic cookware is a multitasker in the kitchen
- Saute veggies and meats with this nonstick saute pan
- Comes with stainless steel basket for steaming or straining
- Ceramic nonstick coating ensures healthier and safer meals for your family
- Ceramic coating is longer lasting providing effortless food release
- · Multi-layer pot bottom adapts to stoves and conducts heat faster
- Sturdy lid with knob handle
- Convenient pour spouts
- Heat resistant handles stays cool
- · Safe to use on all stovetops, including induction
- Dishwasher safe