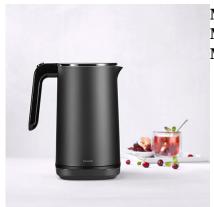

## **Enfinigy Cool Touch Kettle Pro, Black**

Model: 1016121 Manufacturer: Zwilling J.A. Henckels MSRP: \$149.99

- 6 Preset program settings offer ideal temperature for food, tea, coffee and more
- $\bullet\,$  Keep warm function holds water at desired temperature up to 30 minutes
- Precise temperature control with +/- 4F accuracy
- Double walled body keeps water hot longer while outside remains cool
- 70-Degree lid opening prevents direct contact with steam
- Seamless stainless steel construction supports residue-free cleaning
- Integrated cord winder for convenient storage
- 50 Fluid ounce/6.25 Cup capacity
- Dimensions: 5.98"L x 5.98"W x 9.61"H