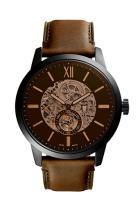

## Men's Townsman Large Automatic Brown Leather Strap Watch, Brown Dial

Model: ME3155 Manufacturer: Fossil MSRP: \$250.00

- Inspired by architecture and automotive design from 1960s with symmetry and vaulted hands
- Smooth brown leather strap with traditional buckle closure
- Black skeleton dial with hour markers, Roman numerals and two hands
- Automatic mechanical movement and seconds subdial
- Automatic movement (self winding) makes a battery unnecessary
- Black ion-plated stainless steel bezel and case
- Minute markers along the outer rim
- Strap is interchangeable with compatible 24mm Fossil wristbands

Case size: 48mmCase thickness: 12mm

• Water resistant to 50 M