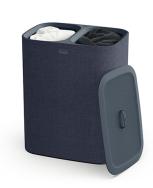

## **Tota 90L Laundry Separation Basket, Black**

**Model:** 50004-J

Manufacturer: Joseph Joseph

MSRP: \$100.00

• Tota makes it easier to organize and tackle laundry

• Features two 45-liter compartments that allow easy separation

• Handles on the base of bags make it easier to remove

• Bags slot into space in the laundry basket make it easy to return

• Lid covers laundry to keep it looking tidy in your room

• Space saving design is great for bedrooms, bathrooms and more

• Some assembly required with no tools necessary

• Tote bags are machine washable

• Tote bags made of 100% cotton

• Exterior made of 100% polyester

• Dimensions: 28"H x 22.25"W x 15.75"D