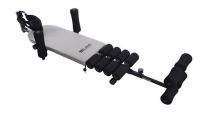

## InLine Backstretch Bench w/ Cervical Traction

**Model:** 55-1408

Manufacturer: Stamina

**MSRP:** \$300.00

- · Great for the back, knees, hips, ankles and neck
- Helps counteract effects for sitting long periods of time
- Eight foam rollers support enhanced traction and a deep massage
- Head support strap holds head and neck in place for a cervical stretch
- Height adjustment knob helps fit the bench to desired length
- Foam padded arm supports are adjustable
- Floor protecting endcaps
- Transport wheels to store when done
- Recommended user height: 4ft 10in to 6ft 6in
- 250lb Weight capacity
- Dimensions: 65"-81" x 14.25" x 6.5"
- Ships only in the contiguous 48-states