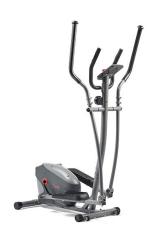

## **Performance Interactive Series Elliptical**

**Model:** SF-E320033

Manufacturer: Sunny Health & Fitness

MSRP: \$399.99

• Connect via Bluetooth to view your live metrics

• SunnyFit app - explore 500+ workout videos that fit your schedule and goals

• Digital monitor displays calories, distance, odometer, pulse, speed, time and scan

• 11" Stride length provides a smooth experience

• 8 Levels of magnetic resistance adjusts with tension knob

• Wide and textured foot plates provide secure footing

• Pulse sensors check heart rate during workout

• Transportation wheels support easy storage

• 220lb Maximum weight capacity

• Dimensions: 40"L x 23.2"W x 60.8"H