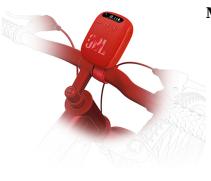

## Wind3 Portable Bluetooth Speaker for Cycles, Red

Model: JBLWIND3REDAM Manufacturer: JBL MSRP: \$109.95

- Wind3 offers portable audio for your cycling adventures
- Effortlessly dock to bicycle or motorcycle handlebars
- LED display is easy-to-read even while riding
- Playback via Bluetooth, FM radio, TF/Micro SD and Aux in
- Choose Sport mode for the outdoors or Bass mode for indoors
- Hands-free phone calls with built-in microphone
- IP67 Waterproof and dustproof
- Frequency response: 110Hz-20kHz
- Dimensions: 3.54"W x 2.88"H x 1.4"D
- Includes: Dock/Handlebar mount
- Type-C charging cable