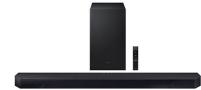

## Q-Series 3.1.2 Channel Wireless Dolby Atmos Soundbar w/ Q-Symphony

**Model:** HW-Q700CZA **Manufacturer:** Samsung

**MSRP:** \$699.99

- Q-Symphony pair with Samsung TV speakers to operate as one
- 3.1.2Ch True Dolby Atmos Sound three-dimensional sound
- Wireless Dolby Atmos powerful Dolby Atmos sound without the cables
- SpaceFit Sound Pro room-filling sound calibrated to space
- Works with your favorite Voice Assistants
- Game Mode Pro intuitive experience with 3D optimized sound
- Bluetooth Multi Connection
- Tap Sound
- 1 HDMI in and 1 HDMI out
- Digital audio optical input
- Soundbar dimensions: 40.6"W x 2.2"H x 4.1"D
- Subwoofer dimensions: 7.2"W x 13.5"H x 11.6"D