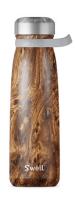

## 40oz Stainless Steel Traveler, Teakwood

Model: 10340-B20-68120 Manufacturer: S'well

**MSRP:** \$50.00

- The Traveler features a thick rim for easy drinking
- Wide mouth is perfect for stirring up coffee or adding ice cubes
- Perfectly contoured to fit in your hands for drinking at home or on-the-go
- Therma-S'well technology triple-layered, vacuum insulated construction
- Keeps cold beverages up to 60 hours and hot beverages up to 20 hours
- Made of 18/8, food-grade stainless steel
- Condensation-free exterior won't sweat in your hands or bag
- BPA and BPS-free construction
- · Hand wash only