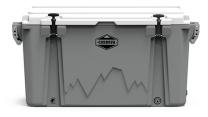

## **Basecamp 88qt Hard Cooler, Scree**

Model: CCLGG-88 Manufacturer: Cordova MSRP: \$359.99

- American made from design to finished product
- Certified Bear Resistant
- Top Loader Latches
- Anti-slip Goat Feet won't budge
- Feet also keep the cooler from touching hot surfaces for greater ice retention
- Advanced Delrin drain plug engineered to keep cooler tightly sealed
- Patented lid lock keeps lid up and locked in place
- Anodized aluminum handles lock in place when carrying
- Bottle opener
- 85-Quart capacity holds up to 85 cans
- Interior dimensions: 29.5"L x 12.25"W x 14.5"H
- Exterior dimensions: 38"L x 17.75"W x 18.5"H