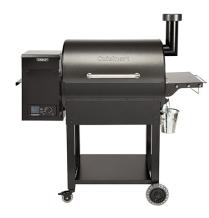

## Deluxe Wood Pellet Grill & Smoker, 700 Square Inch

Model: CPG-700

Manufacturer: Cuisinart

**MSRP:** \$799.99

- 484 Square inch main rack + 216 square inch cooking space
- Sear zones allow for either direct or indirect grilling
- Versatile cooking to smoke, BBQ, grill, roast, sear, braise, bake and char-grill
- Temperature range from 180F to 500F
- Digital control automatically adds pellets to regulate temperature
- Electronic auto start ignition
- 21lb Hopper capacity
- All-terrain wheels and lift handle
- 13" Side table for prep space with bottle opener
- · Convenient tool hooks and paper towel holder
- Includes two meat probes
- Dimensions: 52"L x 24.5"W x 49.3"H