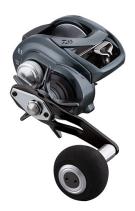

## Lexa TW 400 Baitcasting Reel

Model: LX-TW400H-P Manufacturer: Daiwa MSRP: \$389.99

- Lexa TW offers industry leading features in a lightweight baitcast system
- Corrosion resistant ball bearings last 12x longer than standard bearings
- EVA Knob delivers enhanced comfort and contact
- T-Wing System allows line to exit freely from spool with minimal line angle and friction
- Ultimate Tournament Drag support ultra-smooth performance
- Stainless steel pinion gear
- 8 Ball bearings + 1 Roller bearing
- Line per crank: 37.5"
- Mono capacity (test/yds): 17/220, 20/175
- J Braid capacity (test/yds): 40/260, 50/235
- Max drag (lb): 28.7