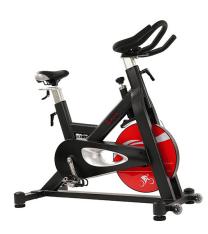

## Evolution Pro Magnetic Belt Drive Indoor Cycling Bike

Model: SF-B1714

Manufacturer: Sunny Health & Fitness

**MSRP:** \$799.99

- 44lb Chrome Flywheel designed for maximum stability
- Magnetic resistance is micro-adjustable
- 4-Way adjustable seat moves back/forth and up/down
- 4-Way adjustable handlebars are ergonomically designed
- Caged foot pedals ensures feet are secure
- Convenient bottle holder
- Transportation wheels offer easy storage
- Floor stabilizers balance on uneven floors
- · Cushioned seat
- Adjustable inseam: 28" to 37"
- Adjustable seat to handlebar: 18.5" to 24"
- Emergency stop break
- 330lb Weight capacity
- Dimensions: 48.5"L x 24"W x 53.5"H