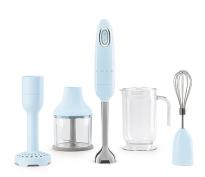

## 50's Retro-Style Hand Blender Set w/ Accessories, Pastel Blue

Model: HBF22PBUS Manufacturer: Smeg MSRP: \$240.00

- Create sweet and delicious recipes or even savory dishes
- This hand blender offers cooking versatility for any recipe you cook
- Adjustable speed for maximum versatility and consistent results
- Stainless steel blending arm for maximum durability
- Easy to remove to use various accessories
- Uses Tritan Renew material for the jug and lid
- Flowblend cut system optimum flow guarantees perfect consistency
- Ergonomic and anti-slip grip
- Built-in cord wrap
- Power rating: 220-240V, 50/60Hz, 700W
- Includes: Graduated beaker
- Chopper
- Masher
- Wire whisk