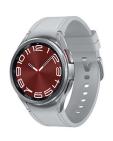

## Galaxy Watch6 43mm Classic Silver-Tone Stainless Steel & Leather Strap Smartwatc

Model: SM-R950NZSAXAA Manufacturer: Samsung MSRP: \$399.99

- Get insights on duration, distance, calories burned and more
- Always on heart monitoring
- Large display is made for durable crystal glass
- Advanced Sleep Coaching
- Receive receive calls, texts and take pics from your wrist
- BioActive sensor also traccks skin temperature, BIA, blood oxygen and more
- Silver-tone stainless steel case
- Silver hybrid eco-leather band with tang closure
- Battery standby time up to 60 hours
- $\bullet\,$  Water resistant to 50 M
- Band width: 20mm
- Case: 42.5m x 42.5mm x 10.9mm
- Includes wireless charger