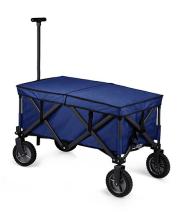

## Adventure Wagon Portable Utility Wagon, Navy Blue

**Model:** 739-00-639 **Manufacturer:** Oniva **MSRP:** \$298.95

- A portable utility wagon designed to handle all the gear for your family
- Give your back and shoulders a break with a telescopic handle
- All-terrain wheels handle grass dirt gravel and more
- Interior of wagon has a zippered pocket for small accessories
- Made of 600D polyester with a powder coated steel frame
- Compact size folds and has a fitted cover with carry handle
- 225lb Maximum weight capacity
- Folded dimensions: 10" x 11" x 30"
- Open dimensions: 35.6" x 18.9" x 21.9"