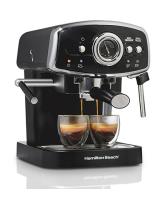

## Slide & Lock Espresso Maker

**Model:** 40730

Manufacturer: Hamilton Beach

MSRP: \$149.99

- Slide & Lock makes brewing a breeze
- Slide the portafilter in place and lock it on the side
- · No fiddling with brew heads in hard-to-access areas
- Powerful 15 bar Italian pump fully extracts flavor for an authentic cafe taste
- Two portafilter spouts let you brew 2 shots of espresso simultaneously
- Easy to view pressure dial up front to help ensure optimal extraction
- Milk frother has built-in swiveling frothing wand with adjustable steam dial
- Frother makes it easy to make cappuccinos, lattes, macchiatos and more
- Compact, retro design