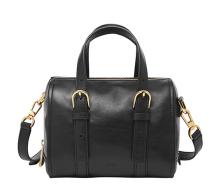

## Carlie LiteHide Mini Satchel, Black

Model: ZB1856001 Manufacturer: Fossil MSRP: \$195.00

- The Carlie mini satchel is a smaller version of a classic favorite
- Made of LiteHide, eco-friendly and high-quality leather
- LiteHide is tanned by a process that reduces water consumption, pollution, CO2 emissions
- Two handles with gold-tone hardware
- Fits up to an iPhone 14 Pro max or Samsung Galaxy S22 Ultra
- Interior has 1 slide pocket and 1 zipper pocket
- Interior lined with 100% REPREVE recycled polyester
- Crossbody strap is adjustable and detachable
- 24.5" Crossbody strap drop when fully extended
- Dimensions: 7.5"L x 4.75"W x 6.75"H