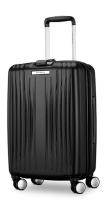

## Opto 3 Carry-On Hardside Spinner, Basalt Black

Model: 147074-2917

Manufacturer: Samsonite MSRP: \$159.99

- Opto 3 luggage is modern and practical
- Durable yet lightweight polycarbonate
- Multi-stage, push button handle for custom user height
- 360-Degree dual spinner wheels increase stability for easy travel
- Interior features elastic tie-down straps, lining pocket and zipped mesh divider
- Fully removable garment bag for laundry or shoe separation
- TSA-approved lock offers extra security for your belongings
- Utility patented EAZYHOOK functions for carrying last minute items
- Carry-on size and allowance may vary by airlines
- Dimensions: 14.5"H x 22.5"L x 9.5"W