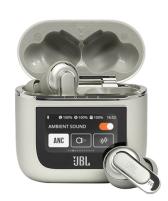

## Tour Pro 2 True Wireless Adaptive Noise Cancelling Earbuds, Champagne

Model: JBLTOURPRO2CPGAM

Manufacturer: JBL MSRP: \$300.00

- Smart case controls without phone on any device
- Control tracks and calls on the exterior smart display
- Display activates spatial sound feature and smart ambient
- SilentNow disconnect Bluetooth and turn on ANC
- Find My Buds feature
- See message notifications
- True Adaptive Noise Cancelling
- Smart Ambient Sound
- Personal Sound Amplification
- VoiceAware
- JBL Spatial Sound
- 10 Hours of playback with ANC off 30 hours with case
- JBL Headphones app
- Personi-fi 2.0 shape audio to match listening profile
- Charging cable and 3 eartip sizes