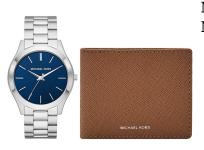

## Mens Slim Runway Silver-Tone & Blue Dial Watch w/ Leather Wallet

Model: MK1060SET Manufacturer: Michael Kors MSRP: \$275.00

- This Michael Kors set combines a Slim Runway watch and a Luggage Saffiano wallet
- Give the tough-luxe vibe with this sleek and polished Slim Runway watch
- Silver-tone stainless steel bracelet and case
- Blue dial with silver-tone hour markers and three hands
- Double push button, fold over closure
- Mineral crystal dial window
- Signature Michael Kors logo on dial
- Case size: 44mm
- Water resistant to 30 M
- Leather billfold wallet looks great even as it ages
- Multiple card slots provide sleek organization