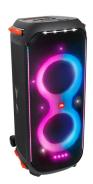

## **PartyBox 710 Portable Party Speaker**

Model: JBLPARTYBOX710AM Manufacturer: JBL MSRP: \$999.95

- JBL Original Pro Sound dual tweeters and woofers with a tuned bass deliver audio perfection
- Dynamic colorful lightshow is customizable with PartyBox app
- IPX4 Splashproof so it is safe around drinks, the pool and more
- True Wireless Stereo pair another compatible speaker for even bigger sound
- Robust, smooth running wheels and an easy-grip handle
- Features guitar and dual mic inputs for fun karaoke
- PartyBox app
- Powered by 800W
- Bluetooth 5.1 support
- Dimensions: 15.7" x 35.6" x 17.2"
- Includes AC power cord