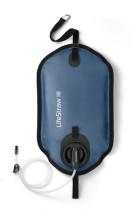

## Peak Series 8L Large Capacity Gravity Water Filter System, Mountain Blue

Model: LSPSFX8LMB1 Manufacturer: LifeStraw MSRP: \$95.95

- The best in dromedary meets the best in water filtration performance
- A high capacity basecamp filtration for the whole crew
- Great for large groups, RV or the travel van hang from a tree or  $\ensuremath{\mathsf{RV}}$
- Bag is made of premium materials for extra durability
- Hang bag from the carabiner and water flows through membrane microfilter
- Membrane microfilter protects against bacteria, parasites, sand, cloudiness and more
- Bag dimensions: 14" x 23.5"
- Includes: Carabiner
- Strap for carrying
- Backwash accessory
- Hose
- Leakproof cap
- Membrane microfilter