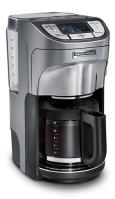

## 12 Cup Professional Programmable Coffeemaker, Silver

**Model:** 49500

Manufacturer: Hamilton Beach MSRP: \$129.99

- Experience high performance brewing to extract rich coffee every time
- Removable 60z water reservoir with handle
- Swing-open cone brew basket
- Charcoal water filter reduces chlorine for best tasting coffee
- Programmable up to 24 hours in advance for automatic brewing in the morning
- Drip-free carafe with ergonomic handle
- 4 Brew strength options and adjustable keep warm temperature
- "Time since brew" freshness indicator and cleaning cycle reminder
- Auto pause and pour
- Dimensions: 14.5"H x 8"W x 11"D