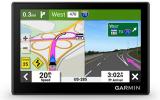

## Drive 53 & Traffic 5" Car GPS

Model: 010-02858-01 Manufacturer: Garmin

**MSRP:** \$169.99

- 5" Glass touchscreen display
- Garmin Traffic get alternate route suggestions during traffic jams
- Driver Alerts get upcoming sharp curves, speed changes, school zones and more
- Check Up Ahead view food, fuel and rest stops along your route
- TripAdvisor ratings for hotels, restaurants and attractions
- National Parks Directory
- Maps and updates for North America and surrounding countries
- Directions with street names, store names and landmarks
- Display size: 4.25"W x 2.55"H
- Includes: Vehicle suction cup mount
- Vehicle mount cable
- USB cable