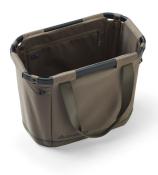

## Alpaca Gear Tote 30, Mirage Tan

Model: 149394-A269 Manufacturer: Gregory MSRP: \$59.95

- Pack for outdoor adventure with ease using the Alpaca Gear Tote
- Designed for easy access and to fit behind seat
- Packs down to save space when stored
- Double wall construction for durability
- Anodized aluminum frame with fall-away tote handles
- Structured bottom with two layers of fabric and foam padding
- Reflective gear loops makes it easy to see in the dark
- Large interior zipper pocket
- Corner fiberglass supports are anchored to guardrail frame
- Body made of 40% recycled 600D polyester ripstop
- 50lb Max carry capacity