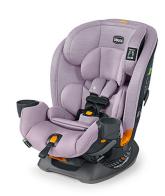

## OneFit ClearTex All-In-One Car Seat, Lilac

Model: 07079741350070 Manufacturer: Chicco

MSRP: \$299.99

- Fits your child from birth through booster
- ClearTex fabrics have no added chemicals
- Install with SuperCinch force multiplying LATCH tightener
- DuoGuard rigid shell, energy absorbing foam and steel reinforced frame
- 9 Position recline in each mode
- 10 Position easy adjust headrest system
- LockSure steel reinforced seat belt lock system
- Removable head and body support for newborns
- GREENGUARD Gold
- Rear facing harness for 5-40lbs and up to 43" tall
- Forward facing harness for 25-65lbs and up to 54" tall
- Booster for 40-100lbs and up to 57" tall