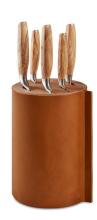

## Amici 6pc Knife Block Set

Model: 1091370501 Manufacturer: Wusthof

**MSRP:** \$1,195.00

- Blades are precision forged from a single piece of steel hardened to 58 Rockwell
- Laser controlled, precision sharpening for a blade that stays sharper longer
- Full bolster provides improved safety in the kitchen
- Handle is naturally water resistant and antibacterial
- Knives store in a leather-bound Villa knife block
- Knife block dimensions: 6.5"L x 6.5"W x 15"H
- · Recommend hand wash only
- Includes: 3.5" Paring knife
- 5" Serrated Utility knife
- 7" Hollow Edge Santoku knife
- 8" Chef's knife
- 9" Double Serrated Bread knife
- 6-Slot Villa knife block