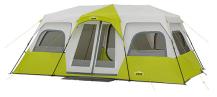

## 12 Person Instant Cabin Tent - 18ft x 10ft

Model: 40027 Manufacturer: Core Equipment MSRP: \$449.99

- Tent body with pre-attached poles lock into place
- Setup time as short as 2-minutes
- H20 Block Technology combines water repellent fabrics and sealed seams
- Fully taped rainfly
- Lower air intake vents and mesh ceiling
- Two room dividers to create up to 3 rooms
- Conveniently located storage pockets
- Overhead gear loft with lantern hook
- Fully zipped windows provide additional ventilation
- Fits 3 air beds and sleeps up to 12 people
- Floor size: 18ft x 10ft
- Center height: 7ft
- Durable 68D polyester
- Includes Carry bag and 20 steel 7" stakes