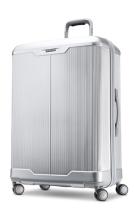

## Silhouette 17 Large Hardside Expandable Spinner, Aluminum Spinner

Model: 139026-7378 Manufacturer: Samsonite

**MSRP:** \$399.99

- RightHeight Handle System 1" height adjustments
- Samsonite Antimcirobial Handle technology
- Tru-Trac GT REV Wheels
- Fuzion Zippers by YKK
- Ultra groove 100% polycarbonate shell + surface texture
- Removable FlexPack System
- · SmartFix Buckles and tie-down straps
- Integrated TSA Lock
- Expandable capacity up to 1.25"
- Lining made of fabric from 100% post consumer recycled PET bottles
- Removable 3-1-1 WetPak
- · Removable laundry/shoe bag
- Overall dimensions: 31" x 20.6" x 13"