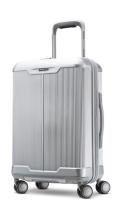

## Silhouette 17 Expandable Hardside Carry-On, Aluminum Silver

Model: 139024-7378 Manufacturer: Samsonite

**MSRP:** \$289.99

- ViralOff Self-Sanitizing Handles anti-viral and antimicrobial treatment
- #10 Fuzion zippers by YKK
- Internal FlexPack System
- Tru-Trac GT Rev Wheels
- · Right Height handle system with multi-stop adjustments
- Mounted TSA lock
- USB charging port with interior battery pocket
- Expansion zipper offers 1.5" extra capacity
- Surface texture and ultra-groove poly-carbonate shell
- 311 Removable WetPack
- Internal zippered mesh pocket, divider door and Smartfix buckles
- Recyclex + Clean Chroma lining
- Power bank NOT included
- Dimensions: 22" x 14" x 9"