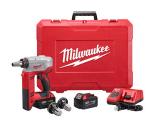

## M18 ProPEX Expansion Tool Kit w/ 2 Batteries

**Model:** 2632-22XC

**Manufacturer:** Milwaukee Tools

**MSRP:** \$1,661.00

- All metal gears and magnesium frame support durability
- · D-handle designed for impact durability
- Quick cam mechanism gives fast, continuous expansion
- LED Work light illuminates work space
- 3/8" to 1-1/2" ProPEX connection capacity
- 45 SPM speed
- 25mm Stroke length
- Includes: ProPEX Expander Cone grease
- Two M18 REDLITHIUM XC Extended Capacity battery
- M18 & M12 Multi-Voltage charger
- 1-1/4" M18 ProPEX Expansion head
- 1-1/2" M18 ProPEX Expansion head
- 1" M18 ProPEX Expansion head
- · Carrying case