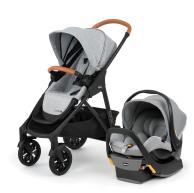

## Corso LE Modular Travel System, Veranda

Model: 8079563220070 Manufacturer: Chicco

**MSRP:** \$599.99

- Corso LE has four adaptable parent facing and forward facing modes
- · Quick fold design is self standing
- Multi-position, reclining seat
- Adjustable footrest
- Zip extended canopy with mesh panel
- FlexCore adjustable rear suspension and foam filled tires
- · KeyFit 35 car seat offers extended rear facing use
- Easy-Extend Headrest system
- Integrated anti-rebound bar
- SuperCinch force-multiplying tightener
- · Bubble level indicators and one handed leveling
- Corso LE stroller for children up to 50lbs
- KeyFit 35 for infants between 4-35lbs and up to 32" tall